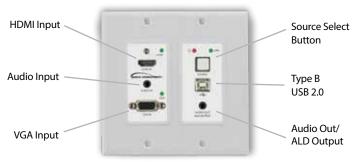

#### **Wall-Mounted Transmitter**

# Front View Back View

#### Front View Back View

Audio Enhancement's AVConnect uses the latest HDBaseT<sup>™</sup> technology to extend uncompressed HDMI/VGA video, audio, USB 2.0, device control and 100 watts of power over a single CAT6 cable up to 328 feet. The included USB 2.0 connection allows for the extension of USB from a teacher workstation to remotely control interactive displays and boards. AVConnect also supports the Audio Enhancement's AV Touch Wall Control, allowing for control of Audio Enhancement amplifiers and/or remotely located displays.

## **AVConnect Specifications**

| Signal Specifications:    |                                                                                                                                                                                                    |
|---------------------------|----------------------------------------------------------------------------------------------------------------------------------------------------------------------------------------------------|
| Video Signals accepted    | HDMI (4K at 30FPS), VGA (1080p)                                                                                                                                                                    |
| Video Resolution          | HDMI 480i to 4K 60 Hz (4:2:0); Supports multi-VESA Standard VGA formats input                                                                                                                      |
| RS-232                    | 9600 bps                                                                                                                                                                                           |
| Line level Audio          |                                                                                                                                                                                                    |
| Interconnect Cable        | CAT6 shielded, max 300ft                                                                                                                                                                           |
| Universal Series Bus      | USB 2.0 480 Mbit/s                                                                                                                                                                                 |
| Connections:              |                                                                                                                                                                                                    |
| Transmitter               | HDMI Input VGA Input Audio Input: 3.5 mm TRS line level Audio Output: 3.5 mm TRS line level USB 2.0: Type B HDBaseT Out: RJ45 RS-232 and 24 VDC Out: RJ45 24 VDC Pwr in: 2 position screw terminal |
| Receiver                  | HDMI Output USB 2.0: 2 X Type A HDBaseT Input: RJ45 RS-232 and Audio Input: RJ45 24VDC Pwr in: Coaxial power plug                                                                                  |
| Controls:                 |                                                                                                                                                                                                    |
| Transmitter               | Source select – HDMI/VGA, RS-232 Remote Control                                                                                                                                                    |
| Indicators:               |                                                                                                                                                                                                    |
| Transmitter               | Power, LINK, HDMI,VGA                                                                                                                                                                              |
| Receiver                  | Power, LINK, HDCP, FW                                                                                                                                                                              |
| Certifications            | CE, FCC, RoHS, WEEE                                                                                                                                                                                |
| Physical Characteristics: |                                                                                                                                                                                                    |
| Transmitter Housing       | Dual gang wall box with Decora wall plate                                                                                                                                                          |
| Transmitter Weight        | 0.62 lbs. (0.28 kg)                                                                                                                                                                                |
| Receiver Weight           | 0.66 lbs. (0.3 kg)                                                                                                                                                                                 |
| Transmitter Dimensions    | 3.54 in. (W) x 4.25 in. (L) x 1.75 in. (H) (9 cm x 10.8 cm x 4.45 cm)                                                                                                                              |
| Receiver Dimensions       | 3.0 in. (W) x 5.5 in. (L) x 0.94 in. (H) (7.62 cm x 13.97 cm x 2.39 cm)                                                                                                                            |
|                           | 500 mA                                                                                                                                                                                             |