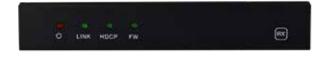

### **Receiver**

#### Front View Back View

Audio Enhancement's AVConnect uses the latest HDBaseT<sup>™</sup> technology to extend uncompressed HDMI/VGA video, audio, USB 2.0, device control and 100 watts of power over a single CAT6 cable up to 328 feet. The included USB 2.0 connection allows for the extension of USB from a teacher workstation to remotely control interactive displays and boards. AVConnect also supports the Audio Enhancement's AV Touch Wall Control, allowing for control of Audio Enhancement amplifiers and/or remotely located displays.

## **AVConnect Specifications**

| Signal Specifications:    |                                                                                                                                                                                                    |
|---------------------------|----------------------------------------------------------------------------------------------------------------------------------------------------------------------------------------------------|
| Video Signals accepted    | HDMI (4K at 30FPS), VGA (1080p)                                                                                                                                                                    |
| Video Resolution          | HDMI 480i to 4K 60 Hz (4:2:0); Supports multi-VESA Standard VGA formats input                                                                                                                      |
| RS-232                    | 9600 bps                                                                                                                                                                                           |
| Line level Audio          |                                                                                                                                                                                                    |
| Interconnect Cable        | CAT6 shielded, max 300ft                                                                                                                                                                           |
| Universal Series Bus      | USB 2.0 480 Mbit/s                                                                                                                                                                                 |
| Connections:              |                                                                                                                                                                                                    |
| Transmitter               | HDMI Input VGA Input Audio Input: 3.5 mm TRS line level Audio Output: 3.5 mm TRS line level USB 2.0: Type B HDBaseT Out: RJ45 RS-232 and 24 VDC Out: RJ45 24 VDC Pwr in: 2 position screw terminal |
| Receiver                  | HDMI Output USB 2.0: 2 X Type A HDBaseT Input: RJ45 RS-232 and Audio Input: RJ45 24VDC Pwr in: Coaxial power plug                                                                                  |
| Controls:                 |                                                                                                                                                                                                    |
| Transmitter               | Source select – HDMI/VGA, RS-232 Remote Control                                                                                                                                                    |
| Indicators:               |                                                                                                                                                                                                    |
| Transmitter               | Power, LINK, HDMI,VGA                                                                                                                                                                              |
| Receiver                  | Power, LINK, HDCP, FW                                                                                                                                                                              |
| Certifications            | CE, FCC, RoHS, WEEE                                                                                                                                                                                |
| Physical Characteristics: |                                                                                                                                                                                                    |
| Transmitter Housing       | Dual gang wall box with Decora wall plate                                                                                                                                                          |
| Transmitter Weight        | 0.62 lbs. (0.28 kg)                                                                                                                                                                                |
| Receiver Weight           | 0.66 lbs. (0.3 kg)                                                                                                                                                                                 |
| Transmitter Dimensions    | 3.54 in. (W) x 4.25 in. (L) x 1.75 in. (H) (9 cm x 10.8 cm x 4.45 cm)                                                                                                                              |
| Receiver Dimensions       | 3.0 in. (W) x 5.5 in. (L) x 0.94 in. (H) (7.62 cm x 13.97 cm x 2.39 cm)                                                                                                                            |
|                           | 500 mA                                                                                                                                                                                             |