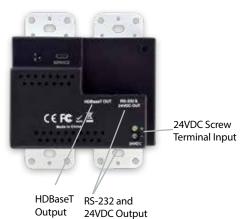

#### **Wall-Mounted Transmitter**

# Front View Back View

## **AVConnect Specifications**

| Signal Specifications:    |                                                                                                                                                                                                    |
|---------------------------|----------------------------------------------------------------------------------------------------------------------------------------------------------------------------------------------------|
| Video Signals accepted    | HDMI (4K at 30FPS), VGA (1080p)                                                                                                                                                                    |
| Video Resolution          | HDMI 480i to 4K 60 Hz (4:2:0); Supports multi-VESA Standard VGA formats input                                                                                                                      |
| RS-232                    | 9600 bps                                                                                                                                                                                           |
| Line level Audio          |                                                                                                                                                                                                    |
| Interconnect Cable        | CAT6 shielded, max 300ft                                                                                                                                                                           |
| Universal Series Bus      | USB 2.0 480 Mbit/s                                                                                                                                                                                 |
| Connections:              |                                                                                                                                                                                                    |
| Transmitter               | HDMI Input VGA Input Audio Input: 3.5 mm TRS line level Audio Output: 3.5 mm TRS line level USB 2.0: Type B HDBaseT Out: RJ45 RS-232 and 24 VDC Out: RJ45 24 VDC Pwr in: 2 position screw terminal |
| Receiver                  | HDMI Output USB 2.0: 2 X Type A HDBaseT Input: RJ45 RS-232 and Audio Input: RJ45 24VDC Pwr in: Coaxial power plug                                                                                  |
| Controls:                 |                                                                                                                                                                                                    |
| Transmitter               | Source select – HDMI/VGA, RS-232 Remote Control                                                                                                                                                    |
| Indicators:               |                                                                                                                                                                                                    |
| Transmitter               | Power, LINK, HDMI,VGA                                                                                                                                                                              |
| Receiver                  | Power, LINK, HDCP, FW                                                                                                                                                                              |
| Certifications            | CE, FCC, RoHS, WEEE                                                                                                                                                                                |
| Physical Characteristics: |                                                                                                                                                                                                    |
| Transmitter Housing       | Dual gang wall box with Decora wall plate                                                                                                                                                          |
| Transmitter Weight        | 0.62 lbs. (0.28 kg)                                                                                                                                                                                |
| Receiver Weight           | 0.66 lbs. (0.3 kg)                                                                                                                                                                                 |
| Transmitter Dimensions    | 3.54 in. (W) x 4.25 in. (L) x 1.75 in. (H) (9 cm x 10.8 cm x 4.45 cm)                                                                                                                              |
| Receiver Dimensions       | 3.0 in. (W) x 5.5 in. (L) x 0.94 in. (H) (7.62 cm x 13.97 cm x 2.39 cm)                                                                                                                            |
|                           | 500 mA                                                                                                                                                                                             |