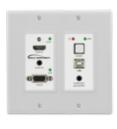

#### **Wall-Mounted Transmitter**

# Front View Back View

#### Front View Back View

Audio Enhancement's AVConnect uses the latest HDBaseT<sup>™</sup> technology to extend uncompressed HDMI/VGA video, audio, USB 2.0, device control and 100 watts of power over a single CAT6 cable up to 328 feet. The included USB 2.0 connection allows for the extension of USB from a teacher workstation to remotely control interactive displays and boards. AVConnect also supports the Audio Enhancement's AV Touch Wall Control, allowing for control of Audio Enhancement amplifiers and/or remotely located displays.

- Supports uncompressed 4K video at 60 Hz
- Upconverts VGA signals to HDMI
- Transmits to distances up to 328 feet (100 meters)
- Supports USB 2.0
- Supports Power over Cable (PoC)
- Includes RS-232 Control
- Audio return for ALD devices
- Direct connection to Audio Enhancement amplifiers and the AV Touch Wall Control Panel