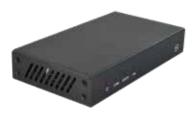

### **Receiver**

#### Front View Back View

Audio Enhancement's AVConnect uses the latest HDBaseT<sup>™</sup> technology to extend uncompressed HDMI/VGA video, audio, USB 2.0, device control and 100 watts of power over a single CAT6 cable up to 328 feet. The included USB 2.0 connection allows for the extension of USB from a teacher workstation to remotely control interactive displays and boards. AVConnect also supports the Audio Enhancement's AV Touch Wall Control, allowing for control of Audio Enhancement amplifiers and/or remotely located displays.

- Supports uncompressed 4K video at 60 Hz
- Upconverts VGA signals to HDMI
- Transmits to distances up to 328 feet (100 meters)
- Supports USB 2.0
- Supports Power over Cable (PoC)
- Includes RS-232 Control
- Audio return for ALD devices
- Direct connection to Audio Enhancement amplifiers and the AV Touch Wall Control Panel