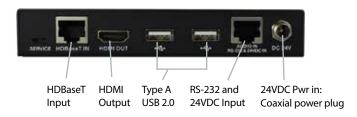

### **Receiver**

#### Front View Back View

Audio Enhancement's AVConnect uses the latest HDBaseT<sup>™</sup> technology to extend uncompressed HDMI/VGA video, audio, USB 2.0, device control and 100 watts of power over a single CAT6 cable up to 328 feet. The included USB 2.0 connection allows for the extension of USB from a teacher workstation to remotely control interactive displays and boards. AVConnect also supports the Audio Enhancement's AV Touch Wall Control, allowing for control of Audio Enhancement amplifiers and/or remotely located displays.

## **AVConnect Specifications**

| Signal Specifications:    |                                                                                                                                                                                                    |
|---------------------------|----------------------------------------------------------------------------------------------------------------------------------------------------------------------------------------------------|
| Video Signals accepted    | HDMI (4K at 30FPS), VGA (1080p)                                                                                                                                                                    |
| Video Resolution          | HDMI 480i to 4K 60 Hz (4:2:0); Supports multi-VESA Standard VGA formats input                                                                                                                      |
| RS-232                    | 9600 bps                                                                                                                                                                                           |
| Line level Audio          |                                                                                                                                                                                                    |
| Interconnect Cable        | CAT6 shielded, max 300ft                                                                                                                                                                           |
| Universal Series Bus      | USB 2.0 480 Mbit/s                                                                                                                                                                                 |
| Connections:              |                                                                                                                                                                                                    |
| Transmitter               | HDMI Input VGA Input Audio Input: 3.5 mm TRS line level Audio Output: 3.5 mm TRS line level USB 2.0: Type B HDBaseT Out: RJ45 RS-232 and 24 VDC Out: RJ45 24 VDC Pwr in: 2 position screw terminal |
| Receiver                  | HDMI Output USB 2.0: 2 X Type A HDBaseT Input: RJ45 RS-232 and Audio Input: RJ45 24VDC Pwr in: Coaxial power plug                                                                                  |
| Controls:                 |                                                                                                                                                                                                    |
| Transmitter               | Source select – HDMI/VGA, RS-232 Remote Control                                                                                                                                                    |
| Indicators:               |                                                                                                                                                                                                    |
| Transmitter               | Power, LINK, HDMI,VGA                                                                                                                                                                              |
| Receiver                  | Power, LINK, HDCP, FW                                                                                                                                                                              |
| Certifications            | CE, FCC, RoHS, WEEE                                                                                                                                                                                |
| Physical Characteristics: |                                                                                                                                                                                                    |
| Transmitter Housing       | Dual gang wall box with Decora wall plate                                                                                                                                                          |
| Transmitter Weight        | 0.62 lbs. (0.28 kg)                                                                                                                                                                                |
| Receiver Weight           | 0.66 lbs. (0.3 kg)                                                                                                                                                                                 |
| Transmitter Dimensions    | 3.54 in. (W) x 4.25 in. (L) x 1.75 in. (H) (9 cm x 10.8 cm x 4.45 cm)                                                                                                                              |
| Receiver Dimensions       | 3.0 in. (W) x 5.5 in. (L) x 0.94 in. (H) (7.62 cm x 13.97 cm x 2.39 cm)                                                                                                                            |
|                           | 500 mA                                                                                                                                                                                             |