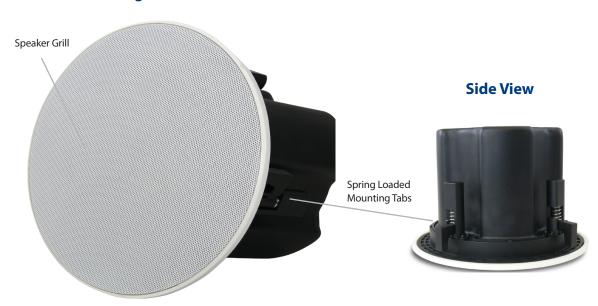

## **Angled View**

## Tile Bridge

Included with each CS-12 speaker.

The **Celing Speaker** (CS-12) has a tuned ported enclosure that provides superior bass reponse while maintaining efficiency. Speaker grill comes preinstalled from factory. Spring-loaded mounting tabs make for easy and secure installation. Metal speaker back meets UL 2043 criteria for plenum installation. All metal, spring-loaded terminals provide easy and convenient attachment of speaker wires.