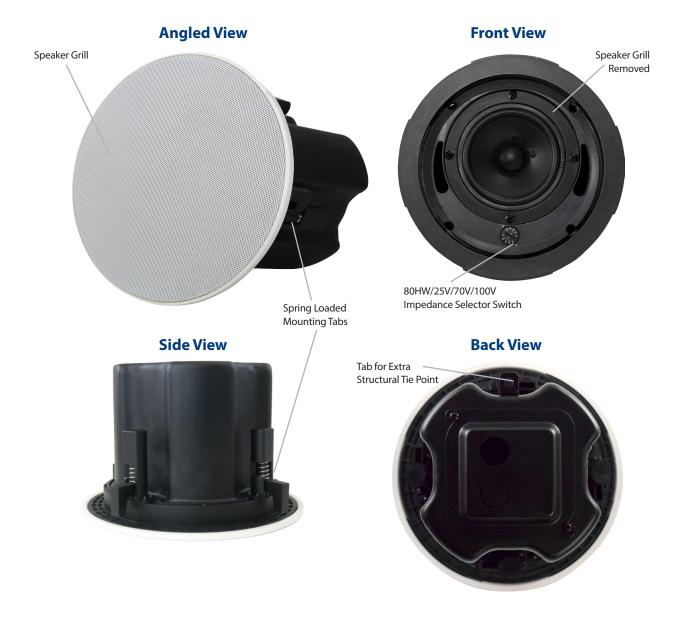

The **Ceiling Speaker** (CS-70V) has a tuned ported enclosure that provides superior bass response while maintaining efficiency. The speaker grill comes pre-installed from factory. An impedance selector switch is easily accessible under the removable grill. Spring-loaded mounting tabs make for easy and secure installation. All metal, spring-loaded terminals provide easy and convenient attachment of speaker wires. Metal speaker back meets UL 2043 criteria for plenum installation.