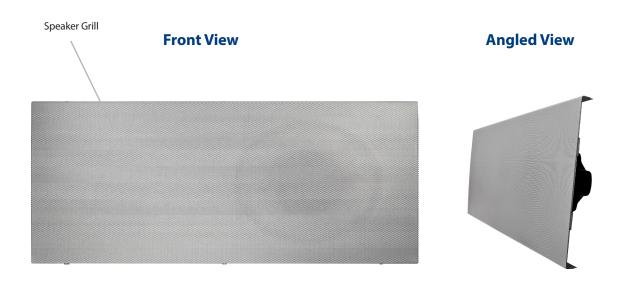

The **Flat Speaker** (FS-17) has a tuned ported enclosure that provides superior bass reponse while maintaining efficiency. Metal speaker back meets UL 2043 criteria for plenum installation. The 1 ft. x 2 ft. speaker grill fits in a standard 2-foot ceiling tile grid for a fast and easy installation. One 2 ft. T-rail included.

## **Speaker Specifications**

| Frequency Response | 70 Hz to 15 kHz (-10 dB)<br>100 Hz to 14 kHz +/- 2 dB                                                                                |
|--------------------|--------------------------------------------------------------------------------------------------------------------------------------|
| Power Handling     | 50 W continuous pink noise                                                                                                           |
| Sensitivity        | 88 dB 1 Watt / 1 Meter                                                                                                               |
| Impedance          | 8 Ohms nominal                                                                                                                       |
| Туре               | Vented enclosure                                                                                                                     |
| UL 2043            | Speaker back can meets UL 2043 criteria for plenum installation                                                                      |
| Speaker Weight     | 7 lbs. (3.18 kg)                                                                                                                     |
| Speaker Dimensions | Depth 5.5 in. (139.7 mm) Grill Dimensions 24 in. W x 12 in. H (609.6 mm W x 304.8 mm H) *Fits in a standard 2-foot ceiling tile grid |
| T-Rail Weight      | 0.25 lbs. (0.12 kg)                                                                                                                  |
| T-Rail Dimensions  | Depth 1.25 in. (31.8 mm)<br>25 in. W x 1 in. H (635 mm W x 25.4 mm H)                                                                |
|                    |                                                                                                                                      |