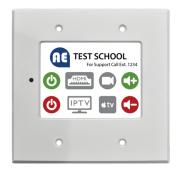

## Because every classroom should have... Simple and Intuitive Control

The AV Touch Wall Control (ITC-1) is a programmable 3.5" wall panel for use with controllable amplifiers, such as the GL-300 or MS-450. The digital interface gives installers the flexibility to customize the buttons in each classroom to be perfectly suited for any compatible devices in the room. Teachers can then use the one-touch buttons to power on or off any connected device.

## Features / Specifications

- 3.5" Full-color touch display
- Text labels fully programmable
- · Polymer faceplate comes in standard white color
- Mounts into any standard 2-gang wall box, or re-work box
- · Connects to any GL-300 or MS-450 amplifier via CAT6 cable
- Easily customizable button labels with TWC Software
- · Powered by controllable amplifiers via CAT6 cable up to 200 feet
- Dimensions: 4.50 (L) x 4.50 (W) x 1.25 (D) in. (114.3 x 114.3 x 31.75 mm)
- Weight: 0.40 lbs (6.40 oz)