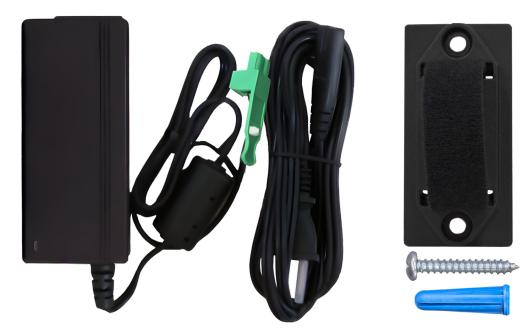

## POWER SUPPLY 24V, 2.5A SPEC SHEET

The Power Supply 24V, 2.5A is a 100-240V AC to 24V DC power supply unit that features a DC power cable up to 120 inches in length that can be trimmed to the appropriate size during installation.

## **SPECIFICATIONS**

| POWER SUPPLY 24V, 2.5A WITH PHOENIX CONNECTOR |                                                                       |
|-----------------------------------------------|-----------------------------------------------------------------------|
| Color                                         | Black                                                                 |
| Input Voltage                                 | 100-240V AC                                                           |
| Output Voltage                                | 24V DC                                                                |
| Frequency                                     | 50/60hz                                                               |
| Current                                       | 2.5 Amps                                                              |
| Safety Approvals                              | UL/cUL                                                                |
| EMI/EMC                                       | FCC Part 15 & CE                                                      |
| Mount                                         | (2) Velcro Mounting Brackets (4) Mounting Screws & Anchors            |
| Input Cord                                    | IEC320/C8                                                             |
| Weight                                        | 1 lbs (16 oz)                                                         |
|                                               | Converter: 1 (H) x 4.50 (W) x 1.50 (D )in (25.40 x 114.30 x 38.10 mm) |
| Dimensions                                    | AC Cord Length: 40 in (101.60 cm)                                     |
|                                               | DC Cord Length: 120 in (304.80 cm), customizable at time of install   |