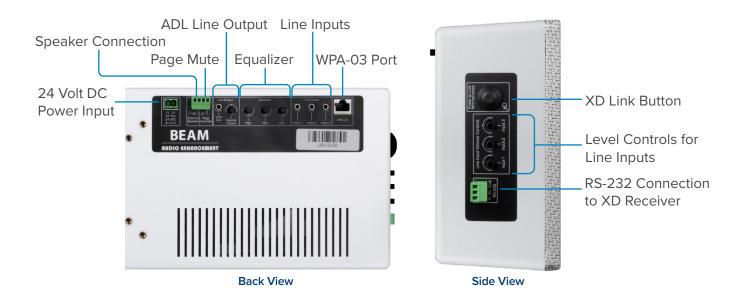

## **SPECIFICATIONS**

| BEAM                          |                                                                                                        |
|-------------------------------|--------------------------------------------------------------------------------------------------------|
| Audio Power                   | 50 Watts                                                                                               |
| Power Requirements            | 24 VDC                                                                                                 |
| Connections                   | 4 Line Inputs                                                                                          |
|                               | 3 Rear Panel                                                                                           |
|                               | 1 WPA-03 Port                                                                                          |
|                               | 2 Line/ALD Outputs                                                                                     |
|                               | 1 Rear Panel with Volume Control                                                                       |
|                               | 1 WPA-03 Port                                                                                          |
|                               | Page Mute (Accepts 7-74 Volts AC. Mutes entire Blue Lion system on signal presence from paging system) |
|                               | WPA-03 Accessory Port                                                                                  |
|                               | External Speaker Output                                                                                |
|                               | 24 VDC Input                                                                                           |
| Equalization                  | 3 Band Equalizer (Low, Mid, High)                                                                      |
| System Frequency              | XD Technology 1.9 GHz                                                                                  |
| Microphone Type               | Unidirectional electret condenser microphone                                                           |
| Temperature Range             | 32° F - 104° F (0° C - 40° C)                                                                          |
| General Signal to Noise Ratio | 80 dB or More                                                                                          |
| Frequency Response            | 70 Hz to 15 kHz (-10dB)                                                                                |
| VESA Mount                    | 75x75 - 100x100                                                                                        |
| Weight                        | 4 lbs (64 oz)                                                                                          |
| Dimensions                    | 6.7 (H) x 22 (W) x 3.5 (D) in. (170.2 x 558.8 x 88.9 mm)                                               |