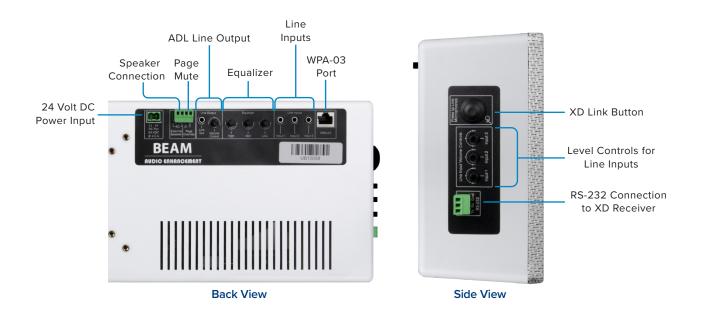

## SPECIFICATIONS

| BEAM                          |                                                                                                        |
|-------------------------------|--------------------------------------------------------------------------------------------------------|
| Audio Power                   | 50 Watts                                                                                               |
| Power Requirements            | 24 VDC                                                                                                 |
| Connections                   | 4 Line Inputs                                                                                          |
|                               | 3 Rear Panel                                                                                           |
|                               | 1 WPA-03 Port                                                                                          |
|                               | 2 Line/ALD Outputs                                                                                     |
|                               | 1 Rear Panel with Volume Control                                                                       |
|                               | 1 WPA-03 Port                                                                                          |
|                               | Page Mute (Accepts 7-74 Volts AC. Mutes entire Blue Lion system on signal presence from paging system) |
|                               | WPA-03 Accessory Port                                                                                  |
|                               | External Speaker Output                                                                                |
|                               | 24 VDC Input                                                                                           |
| Equalization                  | 3 Band Equalizer (Low, Mid, High)                                                                      |
| System Frequency              | XD Technology 1.9 GHz                                                                                  |
| Microphone Type               | Unidirectional electret condenser microphone                                                           |
| Temperature Range             | 32° F - 104° F (0° C - 40° C)                                                                          |
| General Signal to Noise Ratio | 80 dB or More                                                                                          |
| Frequency Response            | 70 Hz to 15 kHz (-10dB)                                                                                |
| VESA Mount                    | 75x75 - 100x100                                                                                        |
| Weight                        | 4 lbs (64 oz)                                                                                          |
| Dimensions                    | 6.7 (H) x 22 (W) x 3.5 (D) in. (170.2 x 558.8 x 88.9 mm)                                               |