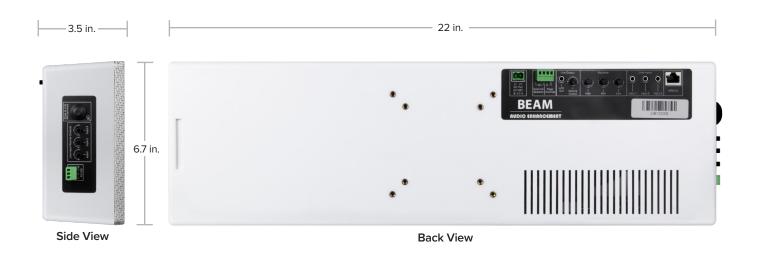

## **BEAM Specifications\***

| Audio Power                   | 50 Watts                                                                                                                                                                                                                                                                     |
|-------------------------------|------------------------------------------------------------------------------------------------------------------------------------------------------------------------------------------------------------------------------------------------------------------------------|
| Power Requirements            | 24 VDC                                                                                                                                                                                                                                                                       |
| Connections                   | 4 Line Inputs 3 Rear Panel 1 WPA-03 Port 2 Line/ALD Outputs 1 Rear Panel with Volume Control 1 WPA-03 Port Page Mute (Accepts 7-74 Volts AC. Mutes entire Blue Lion system on signal presence from paging system) WPA-03 Accessory Port External Speaker Output 24 VDC input |
| Equalization                  | 3 Band Equalizer (Low, Mid, High)                                                                                                                                                                                                                                            |
| System Frequency              | XD Technology 1.9 GHz                                                                                                                                                                                                                                                        |
| Microphone Type               | Unidirectional electret condenser microphone                                                                                                                                                                                                                                 |
| Temperature Range             | 32° F - 104° F (0° C - 40° C)                                                                                                                                                                                                                                                |
| General Signal to Noise Ratio | 80 dB or More                                                                                                                                                                                                                                                                |
| Frequency Response            | 70 Hz to 15 kHz (-10dB)                                                                                                                                                                                                                                                      |
| VESA Mount                    | 75x75 - 100x100                                                                                                                                                                                                                                                              |
| Weight                        | Less than 10 lbs                                                                                                                                                                                                                                                             |
| Dimensions                    | 22 in. x 3.5 in. x 6.7 in.                                                                                                                                                                                                                                                   |