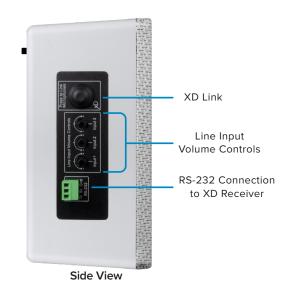

## Front View

Line Output w/ Volume Control Inputs

External Page Speaker Mute

Speaker Mute

Low-Mid-High Port

Power

BEAM

AUDIO (INHARDOLMAIT)

Back View

BEAM is a complete Classroom Audio Enhancement System. It includes a 3-channel XD wireless microphone receiver, multimedia inputs, line outputs for recording or assisted listening devices, and page mute.