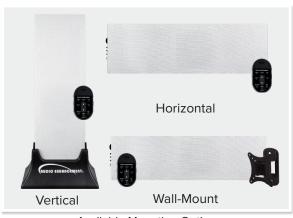

BEAM offers the following benefits:

- All-in-one audio system—perfect for live, remote, and blended learning
- High-quality sound for multimedia
- XD Technology evenly distributes the teacher's and students' natural speaking voice throughout the room
- Flexible Mounting Options

**Available Mounting Options** 