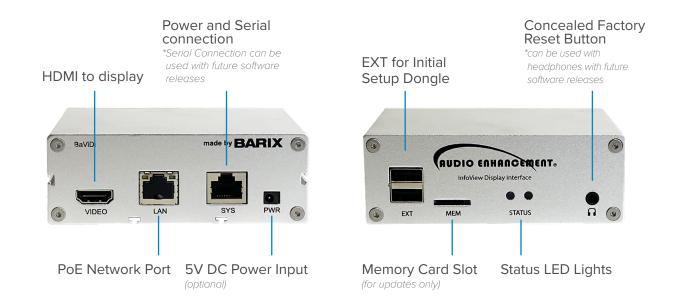

## **SPECIFICATIONS**

| INFOVIEW DISPLAY INTERFACE |                                                                                                    |
|----------------------------|----------------------------------------------------------------------------------------------------|
| Color                      | Silver                                                                                             |
| Power                      | PoE or 5V DC or 24V DC                                                                             |
| Connections                | LAN - Network RJ45 SYS - RMT to MS-500/600 PWR - 5V DC Video - For HDMI Cable EXPWT - Setup Dongle |
| Included                   | HDMI Cable, 5V DC Power Cable, Bluetooth Configuration Dongle                                      |
| Weight                     | .6 lbs (9.6 oz)                                                                                    |
| Dimensions                 | 4.25 (H) x 3 (W) x 1.5 (D) in. (107.95 x 76.2 x 38.1 mm)                                           |