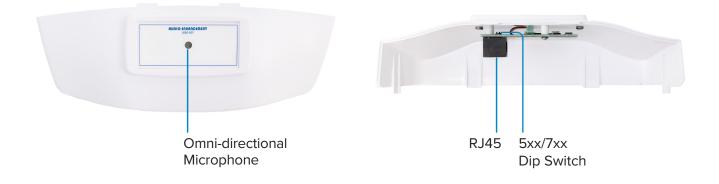

The **WBA-601** has a built-in ambient microphone, enabling the communication between classrooms and the office through 2-way intercom calls. It also features a versatile 5xx/7xx dip switch allowing it to function with any 500, 600, and 700 device.

## **SPECIFICATIONS**

| WBA-601 AMBIENT MIC WITH ACCESS PANEL |                                                              |
|---------------------------------------|--------------------------------------------------------------|
| Mounting                              | Access Panel on Amplifier                                    |
| Color                                 | White                                                        |
| Microphone Type                       | Omni-directional electret                                    |
| Terminations                          | RJ45 (button contacts & 24V DC)                              |
| Weight                                | .16 lbs (2.5 oz)                                             |
| Dimensions                            | 3 (H) × 7.875 (W) × 1.875 (D) in. (76.2 × 200.03 × 47.63 mm) |