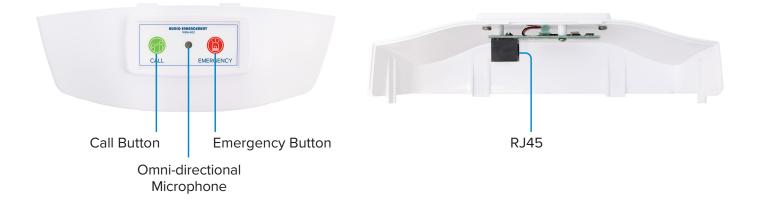

The **WBA-602** has a built-in ambient microphone, a call button, and emergency button enabling communication between classrooms and the office through 2-way intercom calls and providing SAFE alerts.

## **SPECIFICATIONS**

| WBA-602 CALL BUTTON, EMERGENCY BUTTON, AMBIENT MIC WITH ACCESS PANEL |                                                              |
|----------------------------------------------------------------------|--------------------------------------------------------------|
| Mounting                                                             | Access Panel on Amplifier                                    |
| Color                                                                | White                                                        |
| Microphone Type                                                      | Omni-directional electret                                    |
| Terminations                                                         | RJ45 (button contacts & 24V DC)                              |
| Weight                                                               | .16 lbs (2.5 oz)                                             |
| Dimensions                                                           | 3 (H) × 7.875 (W) × 1.875 (D) in. (76.2 × 200.03 × 47.63 mm) |