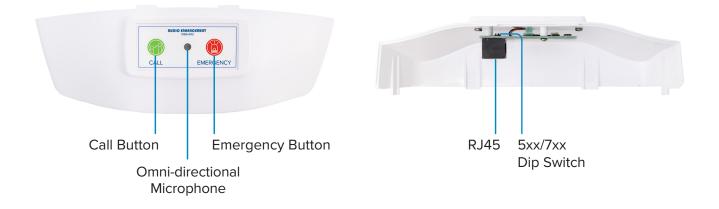

The **WBA-602** has a built-in ambient microphone, a call button, and emergency button enabling communication between classrooms and the office through 2-way intercom calls and providing SAFE alerts. It also features a versatile 5xx/7xx dip switch allowing it to function with any 500, 600, and 700 device.

## **SPECIFICATIONS**

| WBA-602 CALL BUTTON, EMERGENCY BUTTON, AMBIENT MIC WITH ACCESS PANEL |                                                              |
|----------------------------------------------------------------------|--------------------------------------------------------------|
| Mounting                                                             | Access Panel on Amplifier                                    |
| Color                                                                | White                                                        |
| Microphone Type                                                      | Omni-directional electret                                    |
| Terminations                                                         | RJ45 (button contacts & 24V DC)                              |
| Weight                                                               | .16 lbs (2.5 oz)                                             |
| Dimensions                                                           | 3 (H) × 7.875 (W) × 1.875 (D) in. (76.2 × 200.03 × 47.63 mm) |