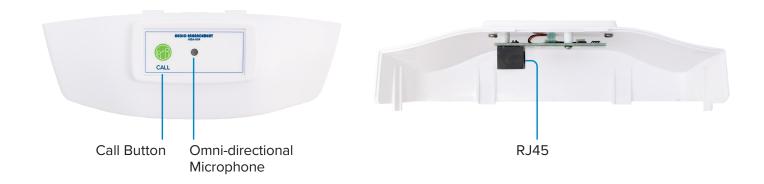

## WBA-604 SPEC SHEET

The WBA-604 has a built-in ambient microphone and call button enabling communication between classrooms and the office through 2-way intercom calls.

## **SPECIFICATIONS**

| WBA-604 CALL BUTTON, AMBIENT MIC WITH ACCESS PANEL |                                                              |
|----------------------------------------------------|--------------------------------------------------------------|
| Mounting                                           | Access Panel on Amplifier                                    |
| Color                                              | White                                                        |
| Microphone Type                                    | Omni-directional electret                                    |
| Terminations                                       | RJ45 (button contacts & 24V DC)                              |
| Weight                                             | .16 lbs (2.5 oz)                                             |
| Dimensions                                         | 3 (H) × 7.875 (W) × 1.875 (D) in. (76.2 × 200.03 × 47.63 mm) |