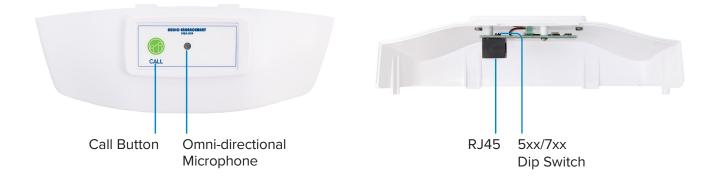

The **WBA-604** has a built-in ambient microphone and call button enabling communication between classrooms and the office through 2-way intercom calls. It also features a versatile 5xx/7xx dip switch allowing it to function with any 500, 600, and 700 device.

## **SPECIFICATIONS**

| WBA-604 CALL BUTTON, AMBIENT MIC WITH ACCESS PANEL |                                                              |
|----------------------------------------------------|--------------------------------------------------------------|
| Mounting                                           | Access Panel on Amplifier                                    |
| Color                                              | White                                                        |
| Microphone Type                                    | Omni-directional electret                                    |
| Terminations                                       | RJ45 (button contacts & 24V DC)                              |
| Weight                                             | .16 lbs (2.5 oz)                                             |
| Dimensions                                         | 3 (H) × 7.875 (W) × 1.875 (D) in. (76.2 × 200.03 × 47.63 mm) |