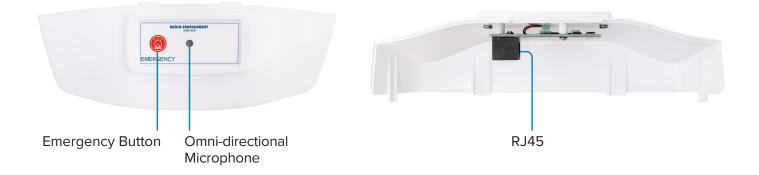

The **WBA-605** has a built-in ambient microphone and emergency button enabling communication between classrooms and the office through 2-way intercom calls and providing SAFE alerts.

## **SPECIFICATIONS**

| WBA-605 EMERGENCY BUTTON, AMBIENT MIC WITH ACCESS PANEL |                                                              |
|---------------------------------------------------------|--------------------------------------------------------------|
| Mounting                                                | Access Panel on Amplifier                                    |
| Color                                                   | White                                                        |
| Microphone Type                                         | Omni-directional electret                                    |
| Terminations                                            | RJ45 (button contacts & 24V DC)                              |
| Weight                                                  | .16 lbs (2.5 oz)                                             |
| Dimensions                                              | 3 (H) × 7.875 (W) × 1.875 (D) in. (76.2 × 200.03 × 47.63 mm) |