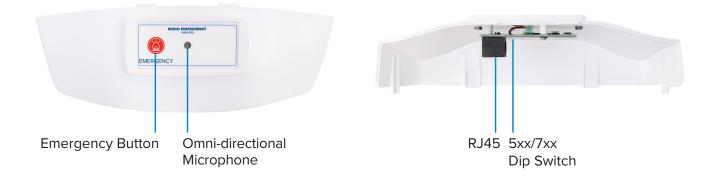

The **WBA-605** has a built-in ambient microphone and emergency button enabling communication between classrooms and the office through 2-way intercom calls and providing SAFE alerts. It also features a versatile 5xx/7xx dip switch allowing it to function with any 500, 600, and 700 device.

## **SPECIFICATIONS**

| WBA-605 EMERGENCY BUTTON, AMBIENT MIC WITH ACCESS PANEL |                                                              |
|---------------------------------------------------------|--------------------------------------------------------------|
| Mounting                                                | Access Panel on Amplifier                                    |
| Color                                                   | White                                                        |
| Microphone Type                                         | Omni-directional electret                                    |
| Terminations                                            | RJ45 (button contacts & 24V DC)                              |
| Weight                                                  | .16 lbs (2.5 oz)                                             |
| Dimensions                                              | 3 (H) × 7.875 (W) × 1.875 (D) in. (76.2 × 200.03 × 47.63 mm) |