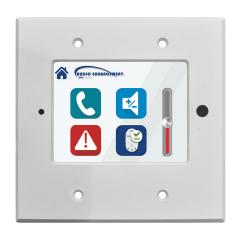

## INTERACTIVE TOUCH CONTROLLER

**SPEC SHEET** 

The Interactive Touch Controller is a programmable 3.5" multipurpose wall panel with an interactive display for use with EPIC System™. The ITC is managed via EPIC, allowing for quick adjustments in a classroom to accommodate the ever-changing campus environment. The digital interface allows educators to initiate intercom, link XD Microphones, send SAFE Alerts, and other customizable functions. Educators can send various levels of alerts. During a lockdown, teachers can interact with ITC to inform the administration that they have secured their classrooms.