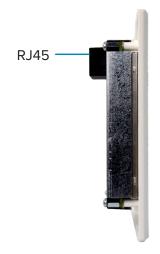

## **SPECIFICATIONS**

| INTERACTIVE TOUCH CONTROLLER |                                                               |
|------------------------------|---------------------------------------------------------------|
| Communications               | RS-232 control through amp                                    |
| Mounting                     | Low voltage mounting bracket or 2-gang wall box               |
| Display                      | 3.5" Full-color touch display                                 |
| Color                        | White                                                         |
| Terminations                 | RJ45 (RS-232 & 24V DC)                                        |
| Power                        | 24V DC                                                        |
| Weight                       | 0.40 lbs (6.40 oz)                                            |
| Dimensions                   | 4.50 (H) x 4.50 (W) x 1.25 (D) in. (114.3 x 114.3 x 31.75 mm) |