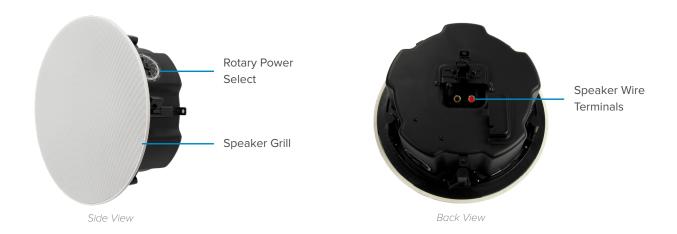

## **EPIC 70V CEILING SPEAKER**

**SPEC SHEET** 

The **EPIC 70V Ceiling Speaker** is a fully assembled speaker, including the back-can and speaker grill. The speaker has a tuned ported enclosure and transformer tap selector that is easily accessible on the side of the speaker's back-can. Spring-loaded speaker terminals make installing speaker wire simple and easy.