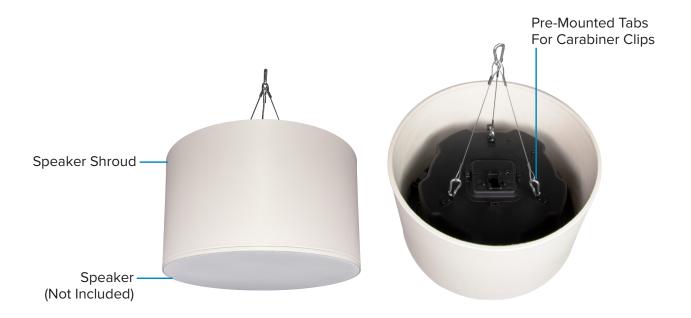

## 70V PENDANT SHROUD

The **70V Ceiling Speaker Pendant Shroud** transforms Audio Enhancement's fully-assembled 70V Ceiling Speaker into a stylish, high-performance pendant speaker. Pre-mounted hanging tabs allow for quicker installation in the field. Secure the drop cable with the provided quick cable fastener, and clip the speaker into place with the provided carabiners and support cables.