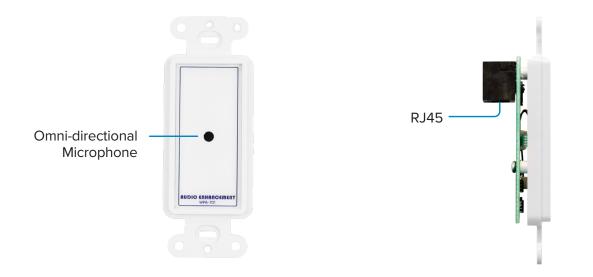

The **WPA-701** Wall Plate has a built-in ambient microphone, enabling the communication between classrooms and the office through 2-way intercom calls.

AUDIO ENHANCEMENT.

## **SPECIFICATIONS**

| WPA-701, AMBIENT MIC WITH DECORA® PLATE |                                                          |
|-----------------------------------------|----------------------------------------------------------|
| Mounting                                | Standard single-gang Decora® wall plate included         |
| Color                                   | White                                                    |
| Microphone Type                         | Omni-directional electret                                |
| Terminations                            | RJ45 (24V DC)                                            |
| Weight                                  | .05 lbs (0.08 oz)                                        |
| Dimensions                              | 4.09 (H) x 1.26 (W) x 1.5 (D) in (103.89 x 32 x 38.1 mm) |