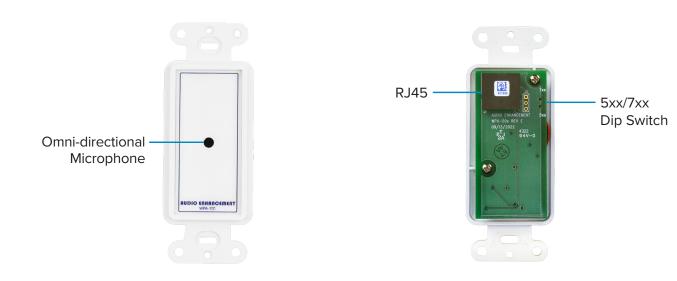

## WPA-701 SPEC SHEET

The WPA-701 Wall Plate has a built-in ambient microphone, enabling communication between the classrooms and the office through 2-way intercom calls. It also features a versatile 5xx/7xx dip switch allowing it to function with any 500, 600, and 700 device.

## **SPECIFICATIONS**

| WPA-701, AMBIENT MIC WITH DECORA® PLATE |                                                          |
|-----------------------------------------|----------------------------------------------------------|
| Mounting                                | Standard single-gang Decora® wall plate included         |
| Color                                   | White                                                    |
| Microphone Type                         | Omni-directional electret                                |
| Terminations                            | RJ45 (24V DC)                                            |
| Weight                                  | .05 lbs (0.08 oz)                                        |
| Dimensions                              | 4.09 (H) x 1.26 (W) x 1.5 (D) in (103.89 x 32 x 38.1 mm) |