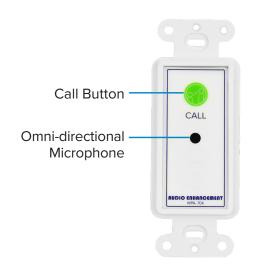

## WPA-704 SPEC SHEET

The WPA-704 Wall Plate has a built-in ambient microphone and call button enabling communication between classrooms and the office through 2-way intercom calls. It also features a versatile 5xx/7xx dip switch allowing it to function with any 500, 600, and 700 device.

## **SPECIFICATIONS**

| WPA-704, CALL BUTTON, AMBIENT MIC WITH DECORA® PLATE |                                                            |
|------------------------------------------------------|------------------------------------------------------------|
| Mounting                                             | Standard single-gang Decora® wall plate included           |
| Color                                                | White                                                      |
| Microphone Type                                      | Omni-directional electret                                  |
| Terminations                                         | RJ45 (button contacts & 24V DC)                            |
| Weight                                               | .05 lbs (.08 oz)                                           |
| Dimensions                                           | 4.09 (H) x 1.26 (W) x 1.50 (D) in (103.89 x 32 x 38.10 mm) |