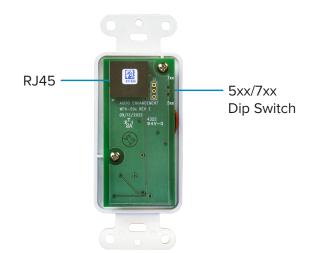

## WPA-704 SPEC SHEET

The WPA-704 Wall Plate has a built-in ambient microphone and call button enabling communication between classrooms and the office through 2-way intercom calls. It also features a versatile 5xx/7xx dip switch allowing it to function with any 500, 600, and 700 device.

## **SPECIFICATIONS**

| WPA-704, CALL BUTTON, AMBIENT MIC WITH DECORA® PLATE |                                                            |
|------------------------------------------------------|------------------------------------------------------------|
| Mounting                                             | Standard single-gang Decora® wall plate included           |
| Color                                                | White                                                      |
| Microphone Type                                      | Omni-directional electret                                  |
| Terminations                                         | RJ45 (button contacts & 24V DC)                            |
| Weight                                               | .05 lbs (.08 oz)                                           |
| Dimensions                                           | 4.09 (H) x 1.26 (W) x 1.50 (D) in (103.89 x 32 x 38.10 mm) |