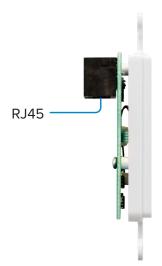

## **SPECIFICATIONS**

| WPA-705, EMERGENCY BUTTON, AMBIENT MIC WITH DECORA® PLATE |                                                           |
|-----------------------------------------------------------|-----------------------------------------------------------|
| Mounting                                                  | Standard single-gang Decora® wall plate included          |
| Color                                                     | White                                                     |
| Microphone Type                                           | Omni-directional electret                                 |
| Terminations                                              | RJ45 (button contacts & 24V DC)                           |
| Weight                                                    | .05 lbs (.08 oz)                                          |
| Dimensions                                                | 4.09 (H) x 1.26 (W) x 1.5 (D) in. (103.89 x 32 x 38.1 mm) |