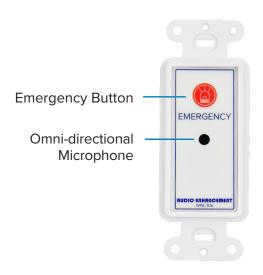

## WPA-705 SPEC SHEET

The **WPA-705** Wall Plate has a built-in ambient microphone and emergency button enabling communication between classrooms and the office through 2-way intercom calls and providing SAFE alerts.

## **SPECIFICATIONS**

| WPA-705, EMERGENCY BUTTON, AMBIENT MIC WITH DECORA® PLATE |                                                           |
|-----------------------------------------------------------|-----------------------------------------------------------|
| Mounting                                                  | Standard single-gang Decora® wall plate included          |
| Color                                                     | White                                                     |
| Microphone Type                                           | Omni-directional electret                                 |
| Terminations                                              | RJ45 (button contacts & 24V DC)                           |
| Weight                                                    | .05 lbs (.08 oz)                                          |
| Dimensions                                                | 4.09 (H) x 1.26 (W) x 1.5 (D) in. (103.89 x 32 x 38.1 mm) |