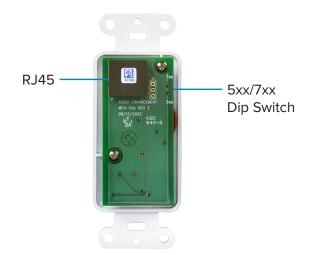

## WPA-705 SPEC SHEET

The WPA-705 Wall Plate has a built-in ambient microphone and emergency button enabling communication between classrooms and the office through 2-way intercom calls and providing SAFE alerts. It also features a 5xx/7xx dip switch allowing it to function with any 500, 600, and 700 device.

## **SPECIFICATIONS**

| WPA-705, EMERGENCY BUTTON, AMBIENT MIC WITH DECORA® PLATE |                                                           |
|-----------------------------------------------------------|-----------------------------------------------------------|
| Mounting                                                  | Standard single-gang Decora® wall plate included          |
| Color                                                     | White                                                     |
| Microphone Type                                           | Omni-directional electret                                 |
| Terminations                                              | RJ45 (button contacts & 24V DC)                           |
| Weight                                                    | .05 lbs (.08 oz)                                          |
| Dimensions                                                | 4.09 (H) x 1.26 (W) x 1.5 (D) in. (103.89 x 32 x 38.1 mm) |