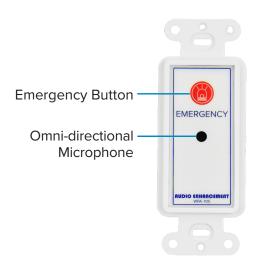

## WPA-705 SPEC SHEET

The WPA-705 Wall Plate has a built-in ambient microphone and emergency button enabling communication between classrooms and the office through 2-way intercom calls and providing SAFE alerts. It also features a 5xx/7xx dip switch allowing it to function with any 500, 600, and 700 device.

## **SPECIFICATIONS**

| WPA-705, EMERGENCY BUTTON, AMBIENT MIC WITH DECORA® PLATE |                                                           |
|-----------------------------------------------------------|-----------------------------------------------------------|
| Mounting                                                  | Standard single-gang Decora® wall plate included          |
| Color                                                     | White                                                     |
| Microphone Type                                           | Omni-directional electret                                 |
| Terminations                                              | RJ45 (button contacts & 24V DC)                           |
| Weight                                                    | .05 lbs (.08 oz)                                          |
| Dimensions                                                | 4.09 (H) x 1.26 (W) x 1.5 (D) in. (103.89 x 32 x 38.1 mm) |