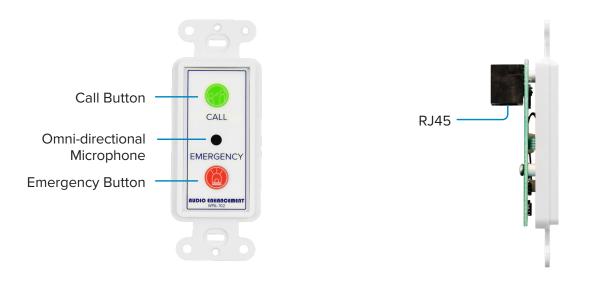

AUDIO ENHANCEMENT.

The **WPA-702** Wall Plate has a built-in ambient microphone, a call button, and emergency button enabling communication between classrooms and the office through 2-way intercom calls and providing SAFE alerts.

## SPECIFICATIONS

| WPA-702, CALL BUTTON, EMERGENCY BUTTON, AMBIENT MIC WITH DECORA® PLATE |                                                            |
|------------------------------------------------------------------------|------------------------------------------------------------|
| Mounting                                                               | Standard single-gang Decora® wall plate included           |
| Color                                                                  | White                                                      |
| Microphone Type                                                        | Omni-directional electret                                  |
| Terminations                                                           | RJ45 (button contacts & 24V DC)                            |
| Weight                                                                 | .05 lbs (.08 oz)                                           |
| Dimensions                                                             | 4.09 (H) x 1.26 (W) x 1.50 (D) in (103.89 x 32 x 38.10 mm) |