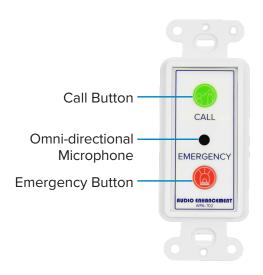

## WPA-702 SPEC SHEET

The WPA-702 Wall Plate has a built-in ambient microphone, a call button, and emergency button enabling communication between classrooms and the office through 2-way intercom calls and providing SAFE alerts. It also features a versatile 5xx/7xx dip switch allowing it to function with any 500, 600, and 700 device.

## **SPECIFICATIONS**

| WPA-702, CALL BUTTON, EMERGENCY BUTTON, AMBIENT MIC WITH DECORA® PLATE |                                                            |
|------------------------------------------------------------------------|------------------------------------------------------------|
| Mounting                                                               | Standard single-gang Decora® wall plate included           |
| Color                                                                  | White                                                      |
| Microphone Type                                                        | Omni-directional electret                                  |
| Terminations                                                           | RJ45 (button contacts & 24V DC)                            |
| Weight                                                                 | .05 lbs (.08 oz)                                           |
| Dimensions                                                             | 4.09 (H) x 1.26 (W) x 1.50 (D) in (103.89 x 32 x 38.10 mm) |