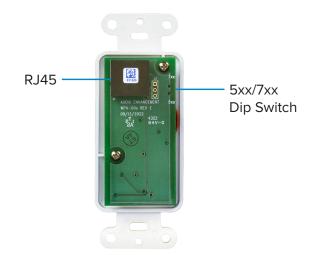

## WPA-702 SPEC SHEET

The WPA-702 Wall Plate has a built-in ambient microphone, a call button, and emergency button enabling communication between classrooms and the office through 2-way intercom calls and providing SAFE alerts. It also features a versatile 5xx/7xx dip switch allowing it to function with any 500, 600, and 700 device.

## **SPECIFICATIONS**

| WPA-702, CALL BUTTON, EMERGENCY BUTTON, AMBIENT MIC WITH DECORA® PLATE |                                                            |
|------------------------------------------------------------------------|------------------------------------------------------------|
| Mounting                                                               | Standard single-gang Decora® wall plate included           |
| Color                                                                  | White                                                      |
| Microphone Type                                                        | Omni-directional electret                                  |
| Terminations                                                           | RJ45 (button contacts & 24V DC)                            |
| Weight                                                                 | .05 lbs (.08 oz)                                           |
| Dimensions                                                             | 4.09 (H) x 1.26 (W) x 1.50 (D) in (103.89 x 32 x 38.10 mm) |