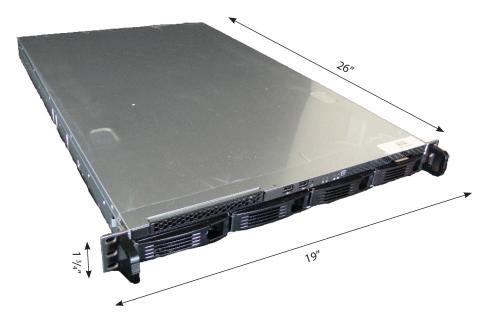

## Hardware

Server 1U Rack Mount Server, rack Mounting Rails included

Hard Drive Capacity 4 HDD bays

Motherboard Intel server motherboard Networking Ports Dual 1Gbps Ethernet ports

Processor Intel Xeon processor 3.5GHz

## **Included Software Modules**

Audio Enhancement, Inc. • VIEWpath

SAFARI Montage • CreationStation

- ManagedHomeAccess\*
- SelectiveVideoStreaming
- Auto-converter
- Network-DVR
- Pathways

Product Dimensions 26 (H) x 19 (W) x 1 <sup>3</sup>/<sub>4</sub> (D) in. (660.4 x 482.6 x 44.45 mm)