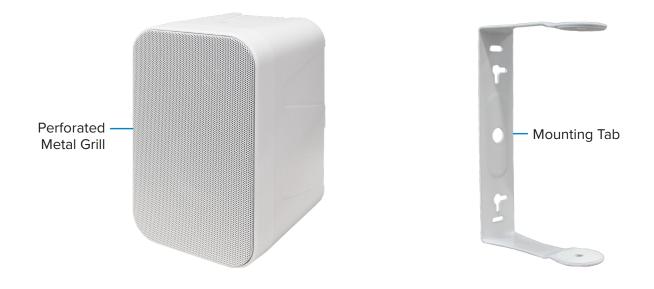

## WS-09 WALL SPEAKER SPEC SHEET

The **WS-09 Wall Speaker** provides quality sound with basic form and function. Made to perfectly fit on classroom walls or can be easily attached to interactive whiteboards. Simple to use with swivel action.