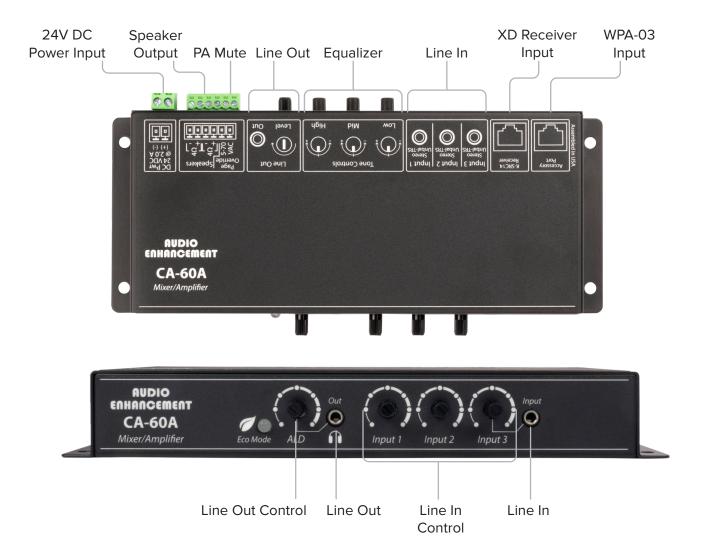

## CA-60A AMPLIFIER SPEC SHEET

The **CA-60A Amplifier** provides quality audio for teachers, students, and multimedia sources. This unit is equipped with an Eco Mode, which automatically reduces power consumption when no signal is present. It also features a PA voice override, so announcements can still be heard.

## **SPECIFICATIONS**

| ST-AM-9001 CA-60A SENTINEL AMPLIFIER WITH POWER SUPPLY |                                                                                                                                                                                                                                                                               |
|--------------------------------------------------------|-------------------------------------------------------------------------------------------------------------------------------------------------------------------------------------------------------------------------------------------------------------------------------|
| Audio Power                                            | 50W                                                                                                                                                                                                                                                                           |
| Power Requirements                                     | 24V DC Power                                                                                                                                                                                                                                                                  |
| Connectors                                             | (3) 3.5 mm TRS variable gain line inputs, (1) 3.5 mm TRS variable gain line output with front panel volume control, (1) 3.5 mm TRS connector for assistive listening devices, (1) 3.5 mm TRS rear panel line level out with level control, (1) RJ45 PoE input for XD Receiver |
| PA Connector                                           | Connects to Public Address System and mutes amplifier during announcements                                                                                                                                                                                                    |
| Accessory Port                                         | Accepts WPA-03 Remote Wall Plate that provides an additional input with level control and ALD output with level control                                                                                                                                                       |
| Equalization                                           | 3-Band equalizer (Bass, Mid, Treble)                                                                                                                                                                                                                                          |
| Weight                                                 | 1.65 lbs (26.40 oz)                                                                                                                                                                                                                                                           |
| Dimensions                                             | 7.50 (H) x 4 (W) x 1.50 (D) in (190.50 x 101.60 x 38.10 mm)                                                                                                                                                                                                                   |