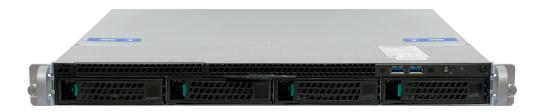

## Hardware

Appliance 1U Rack Mount Appliance, rack Mounting Rails included

Hard Drive Capacity 4 HDD bays

Motherboard Intel server motherboard

Networking Ports Dual 1 Gbps Ethernet ports

1 Dedicated server on board management NIC/Ethernet port

Power Redundant power supplies

Processor Intel Xeon processor 3.5 GHz

Memory 16 GB DDR4 2400 MHz RAM

Drives (2) 240GB SSD drives in RAID - (2) 4TB VIEWpath drives

Power Consumption 450 Watts

Included Accessories Universal rack rails