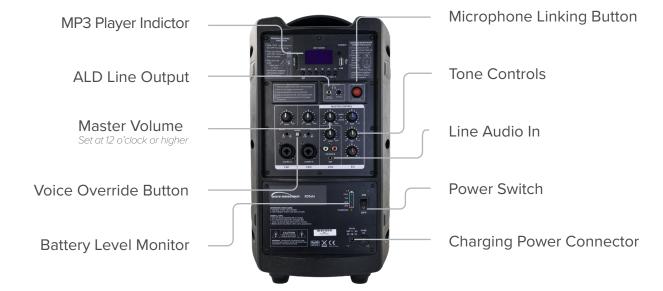

## **SPECIFICATIONS**

| XD Solo®                       |                                                                          |
|--------------------------------|--------------------------------------------------------------------------|
| Frequency Response             | 70 Hz ~ 18 kHz ± 3 dB                                                    |
| Sensitivity                    | Input Dependent                                                          |
| Signal to Noise Ratio          | >70 dB                                                                   |
| Maximum SPL                    | 105 dB                                                                   |
| Output Power                   | 150 Watt                                                                 |
| Mic/ Line Input Connectors     | Two XLR/1/4" Combo Mic/Line In, RCA -1/8" Stereo-Aux Input, SD, & USB    |
| ALD Line Output Connector      | 1/8" - Aux Out (3.5 mm)                                                  |
| Controls                       | Master Volume, Low, Mid, High, CH1 Volume, CH2 Volume, Aux In, ALD Level |
| Wireless Type                  | DECT Technology                                                          |
| Speaker                        | 8" Woofer, 1" Horn                                                       |
| Batteries                      | 12V, 2.8Ah 2 qty (Lead-Acid) Rechargeable Batteries                      |
| Running Time                   | 8-10 Hours                                                               |
| Charging Time                  | 7–8 Hours                                                                |
| Power Requirements             | 32 VDC 2A (Universal 100-240VAC 50/60Hz Power Supply Included)           |
| Weight                         | 18.85 lbs (8.55 kg)                                                      |
| Dimensions                     | 17.25 (H) x 10.5 (W) x 11.5 (D) in. (438 x 267 x 292 mm)                 |
| Wireless Specifications        |                                                                          |
| System Frequency               | DECT Technology 1.9 GHz                                                  |
| Microphone Type                | Unidirectional electret condenser microphone                             |
| Temperature Range              | 32 °F - 104 °F (0°C - 40°C)                                              |
| Interface, Other, and Exterior |                                                                          |
| Remote control via Microphone  | Audio controls: Mic 1, Mic 2                                             |
| Typical Range of XD Microphone | 100-120 ft                                                               |