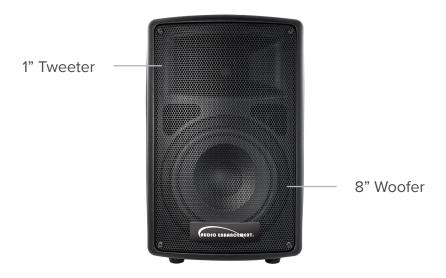

## **SPECIFICATIONS**

| XD Solo®                       |                                                                          |
|--------------------------------|--------------------------------------------------------------------------|
| Frequency Response             | 70 Hz ~ 18 kHz ± 3 dB                                                    |
| Sensitivity                    | Input Dependent                                                          |
| Signal to Noise Ratio          | >70 dB                                                                   |
| Maximum SPL                    | 105 dB                                                                   |
| Output Power                   | 150 Watt                                                                 |
| Mic/ Line Input Connectors     | Two XLR/1/4" Combo Mic/Line In, RCA -1/8" Stereo-Aux Input, SD, & USB    |
| ALD Line Output Connector      | 1/8" - Aux Out (3.5 mm)                                                  |
| Controls                       | Master Volume, Low, Mid, High, CH1 Volume, CH2 Volume, Aux In, ALD Level |
| Wireless Type                  | DECT Technology                                                          |
| Speaker                        | 8" Woofer, 1" Horn                                                       |
| Batteries                      | 12V, 2.8Ah 2 qty (Lead-Acid) Rechargeable Batteries                      |
| Running Time                   | 8-10 Hours                                                               |
| Charging Time                  | 7–8 Hours                                                                |
| Power Requirements             | 32 VDC 2A (Universal 100-240VAC 50/60Hz Power Supply Included)           |
| Weight                         | 18.85 lbs (8.55 kg)                                                      |
| Dimensions                     | 17.25 (H) x 10.5 (W) x 11.5 (D) in. (438 x 267 x 292 mm)                 |
| Wireless Specifications        |                                                                          |
| System Frequency               | DECT Technology 1.9 GHz                                                  |
| Microphone Type                | Unidirectional electret condenser microphone                             |
| Temperature Range              | 32 °F - 104 °F (0°C - 40°C)                                              |
| Interface, Other, and Exterior |                                                                          |
| Remote control via Microphone  | Audio controls: Mic 1, Mic 2                                             |
| Typical Range of XD Microphone | 100-120 ft                                                               |