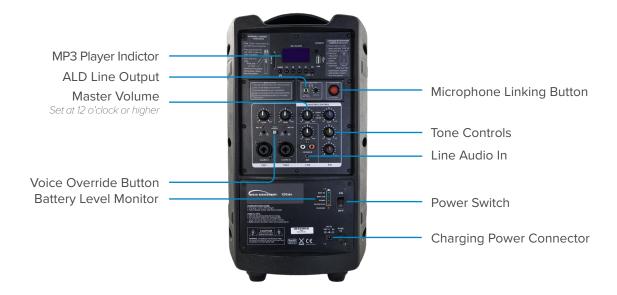

## **SPECIFICATIONS**

| XD Solo®                       |                                                                          |
|--------------------------------|--------------------------------------------------------------------------|
| FREQUENCY Response             | 70 Hz ~ 18 kHz ± 3 dB                                                    |
| Sensitivity                    | Input Dependent                                                          |
| Signal to Noise Ratio          | >70 dB                                                                   |
| Maximum SPL                    | 105 dB                                                                   |
| Output Power                   | 150 Watt                                                                 |
| Mic/Line Input Connectors      | Two XLR/1/4" Combo Mic/Line In, RCA - 1/8" Stereo-Aux Input, SD, & USB   |
| ALD Line Output Connector      | 1/8" - Aux Output (3.5 mm)                                               |
| Controls                       | Master Volume, Low, Mid, High, CH1 Volume, CH2 Volume, Aux In, ALD Level |
| Wireless Type                  | DECT                                                                     |
| Speaker                        | 8" Woofer, 1" Tweeter                                                    |
| Batteries                      | 12.9 V, 3.35Ah 1 quantity (18650 LiON) Rechargeable Battery              |
| Running Time                   | 8-10 Hours                                                               |
| Charging Time                  | 7-8 Hours                                                                |
| Power Requirements             | 32 V DC 2A (Universal 100-240 V AC 50/60 Hz Power Supply Included)       |
| Weight                         | 18.85 lbs (8.55 kg)                                                      |
| Dimensions                     | 17.25 (H) x 10.5 (W) x 11.5 (D) in (438 x 267 x 292 mm)                  |
| Temperature Range              | 32° F - 104° F (0° C - 40° C)                                            |
| Remote control via Microphone  | Audio controls: Mic 1, Mic 2                                             |
| WIRELESS SPECIFICATIONS        |                                                                          |
| SYSTEM Frequency               | DECT 1.9 GHz                                                             |
| Microphone Type                | Unidirectional electret condenser microphone                             |
| Typical Range of XD Microphone | 100 - 120 ft                                                             |