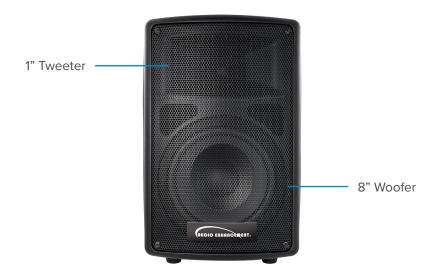

## **SPECIFICATIONS**

| XD Solo®                       |                                                                          |
|--------------------------------|--------------------------------------------------------------------------|
| FREQUENCY Response             | 70 Hz ~ 18 kHz ± 3 dB                                                    |
| Sensitivity                    | Input Dependent                                                          |
| Signal to Noise Ratio          | >70 dB                                                                   |
| Maximum SPL                    | 105 dB                                                                   |
| Output Power                   | 150 Watt                                                                 |
| Mic/Line Input Connectors      | Two XLR/1/4" Combo Mic/Line In, RCA - 1/8" Stereo-Aux Input, SD, & USB   |
| ALD Line Output Connector      | 1/8" - Aux Output (3.5 mm)                                               |
| Controls                       | Master Volume, Low, Mid, High, CH1 Volume, CH2 Volume, Aux In, ALD Level |
| Wireless Type                  | DECT                                                                     |
| Speaker                        | 8" Woofer, 1" Tweeter                                                    |
| Batteries                      | 12.9 V, 3.35Ah 1 quantity (18650 LiON) Rechargeable Battery              |
| Running Time                   | 8-10 Hours                                                               |
| Charging Time                  | 7-8 Hours                                                                |
| Power Requirements             | 32 V DC 2A (Universal 100-240 V AC 50/60 Hz Power Supply Included)       |
| Weight                         | 18.85 lbs (8.55 kg)                                                      |
| Dimensions                     | 17.25 (H) x 10.5 (W) x 11.5 (D) in (438 x 267 x 292 mm)                  |
| Temperature Range              | 32° F - 104° F (0° C - 40° C)                                            |
| Remote control via Microphone  | Audio controls: Mic 1, Mic 2                                             |
| WIRELESS SPECIFICATIONS        |                                                                          |
| SYSTEM Frequency               | DECT 1.9 GHz                                                             |
| Microphone Type                | Unidirectional electret condenser microphone                             |
| Typical Range of XD Microphone | 100 - 120 ft                                                             |