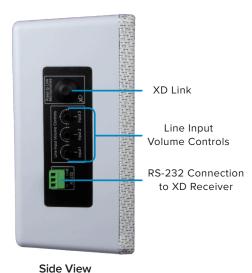

## Front View

BEAM is a complete Classroom Audio Enhancement System. It includes a 3-channel XD wireless microphone receiver, multimedia inputs, line outputs for recording or assisted listening devices, and page mute.