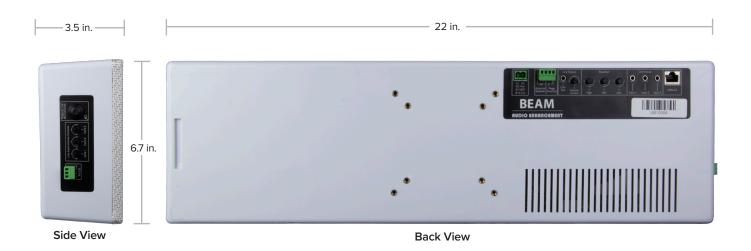

## **BEAM Specifications\***

| Audio Power                   | 50 Watts                                                                                                                                                                                                                                                                     |
|-------------------------------|------------------------------------------------------------------------------------------------------------------------------------------------------------------------------------------------------------------------------------------------------------------------------|
| Power Requirements            | 24 VDC                                                                                                                                                                                                                                                                       |
| Connections                   | 4 Line Inputs 3 Rear Panel 1 WPA-03 Port 2 Line/ALD Outputs 1 Rear Panel with Volume Control 1 WPA-03 Port Page Mute (Accepts 7-74 Volts AC. Mutes entire Blue Lion system on signal presence from paging system) WPA-03 Accessory Port External Speaker Output 24 VDC input |
| Equalization                  | 3 Band Equalizer (Low, Mid, High)                                                                                                                                                                                                                                            |
| System Frequency              | XD Technology 1.9 GHz                                                                                                                                                                                                                                                        |
| Microphone Type               | Unidirectional electret condenser microphone                                                                                                                                                                                                                                 |
| Temperature Range             | 32° F - 104° F (0° C - 40° C)                                                                                                                                                                                                                                                |
| General Signal to Noise Ratio | 80 dB or More                                                                                                                                                                                                                                                                |
| Frequency Response            | 70 Hz to 15 kHz (-10dB)                                                                                                                                                                                                                                                      |
| VESA Mount                    | 75x75 - 100x100                                                                                                                                                                                                                                                              |
| Weight                        | Less than 10 lbs                                                                                                                                                                                                                                                             |
| Dimensions                    | 22 in. x 3.5 in. x 6.7 in.                                                                                                                                                                                                                                                   |