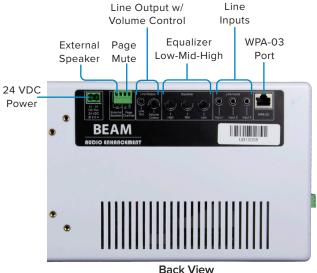

## **BEAM Specifications\***

| Audio Power                   | 50 Watts                                                                                                                                                                                                                                                                     |
|-------------------------------|------------------------------------------------------------------------------------------------------------------------------------------------------------------------------------------------------------------------------------------------------------------------------|
| Power Requirements            | 24 VDC                                                                                                                                                                                                                                                                       |
| Connections                   | 4 Line Inputs 3 Rear Panel 1 WPA-03 Port 2 Line/ALD Outputs 1 Rear Panel with Volume Control 1 WPA-03 Port Page Mute (Accepts 7-74 Volts AC. Mutes entire Blue Lion system on signal presence from paging system) WPA-03 Accessory Port External Speaker Output 24 VDC input |
| Equalization                  | 3 Band Equalizer (Low, Mid, High)                                                                                                                                                                                                                                            |
| System Frequency              | XD Technology 1.9 GHz                                                                                                                                                                                                                                                        |
| Microphone Type               | Unidirectional electret condenser microphone                                                                                                                                                                                                                                 |
| Temperature Range             | 32° F - 104° F (0° C - 40° C)                                                                                                                                                                                                                                                |
| General Signal to Noise Ratio | 80 dB or More                                                                                                                                                                                                                                                                |
| Frequency Response            | 70 Hz to 15 kHz (-10dB)                                                                                                                                                                                                                                                      |
| VESA Mount                    | 75x75 - 100x100                                                                                                                                                                                                                                                              |
| Weight                        | Less than 10 lbs                                                                                                                                                                                                                                                             |
| Dimensions                    | 22 in. x 3.5 in. x 6.7 in.                                                                                                                                                                                                                                                   |