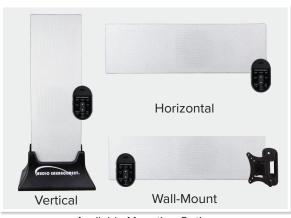

BEAM offers the following benefits:

- All-in-one audio system—perfect for live, remote, and blended learning
- High-quality sound for multimedia
- XD Technology evenly distributes the teacher's and students' natural speaking voice throughout the room
- Flexible Mounting Options

**Available Mounting Options** 