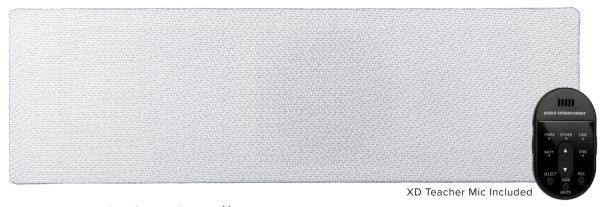

## Front View

BEAM is a complete Classroom Audio Enhancement System. It includes a 3-channel XD wireless microphone receiver, multimedia inputs, line outputs for recording or assisted listening devices, and page mute.