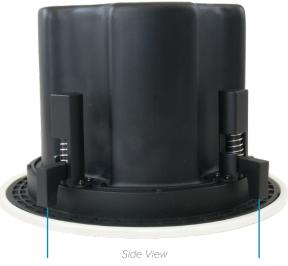

## CEILING SPEAKER (CS-12) SPEC SHEET

The **Ceiling Speaker (CS-12)** features a tuned, ported enclosure that delivers superior bass response while maintaining efficiency. The speaker grill is pre-installed at the factory for added convenience, while spring-loaded mounting tabs ensure quick and secure installation. The metal speaker back-can of the CS-12 complies with UL 2043 standards for plenum installation, and the all-metal spring-loaded terminals make connecting speaker wires easy and hassle-free.

Spring Loaded Mounting Tab

Spring Loaded Mounting Tab

Tile Bridge included with each CS-12 Speaker