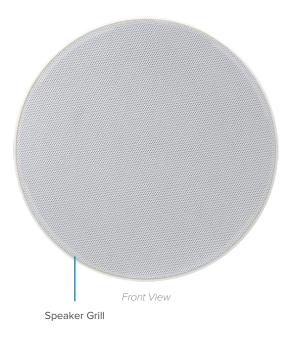

## CEILING SPEAKER (CS-12) SPEC SHEET

The **Ceiling Speaker (CS-12)** features a tuned, ported enclosure that delivers superior bass response while maintaining efficiency. The speaker grill is pre-installed at the factory for added convenience, while spring-loaded mounting tabs ensure quick and secure installation. The metal speaker back-can of the CS-12 complies with UL 2043 standards for plenum installation, and the all-metal spring-loaded terminals make connecting speaker wires easy and hassle-free.