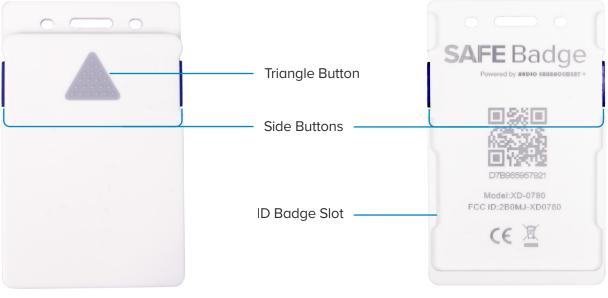

Front

Back

## **SPECIFICATIONS**

| SAFE BADGE          |                                                                                                                                                                              |
|---------------------|------------------------------------------------------------------------------------------------------------------------------------------------------------------------------|
| Buttons             | Side Buttons (Both side buttons must be pressed for 2 seconds at the same time to activate an alert)<br>Triangle Button (Must be pressed for 2 seconds to generate an alert) |
| LED                 | LED will flash when button press is detected<br>LED will stop flashing when SAFE Alert is acknowledged or after one minute                                                   |
| Vibration           | Badge will vibrate once when Receiver confirms button is pressed<br>Badge will vibrate three times when the SAFE Alert is acknowledged from EPIC Headend                     |
| Coverage            | Optimal coverage intended for classrooms, cafeterias, sports fields, and other similar size spaces                                                                           |
| Wireless Technology | BLE                                                                                                                                                                          |
| Battery Life        | Battery will operate for up to 5 years (Actual life depends on usage and temperature exposure)                                                                               |
| Temperature Range   | Storage: -40 - 158° F (-40 - 70° C) / 10-90% non-condensing<br>Operating: -4 - 122° F (-20 - 50° C) / 10-90%                                                                 |
| Material            | Plastic                                                                                                                                                                      |
| Weight              | 0.1 lbs (1.6 oz)                                                                                                                                                             |
| Dimensions          | 3.5 (H) × 2.4 (W) × 0.3 (D) in (7.2 × 60 × 90 mm)                                                                                                                            |
| Part Number         | XD-0780                                                                                                                                                                      |