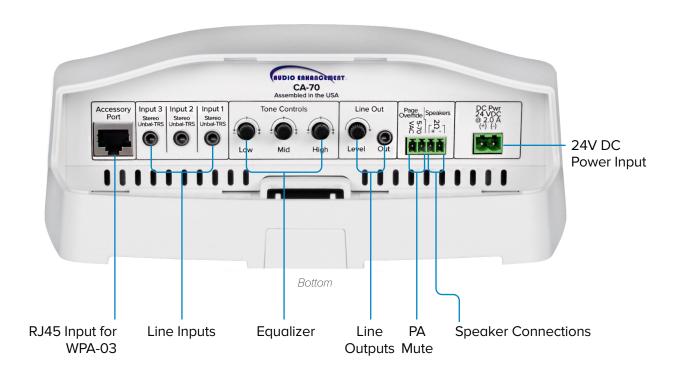

## **SPECIFICATIONS**

| CA-70 SENTINEL AMPLIFIER WITH INTEGRATED XD RECEIVER WITH POWER SUPPLY |                                                                                                                                                                                                                       |
|------------------------------------------------------------------------|-----------------------------------------------------------------------------------------------------------------------------------------------------------------------------------------------------------------------|
| Audio Power                                                            | 50W                                                                                                                                                                                                                   |
| Power Requirements                                                     | 24V DC                                                                                                                                                                                                                |
| Connectors                                                             | Automatic switching between front panel and rear panel input.  (3) Variable Gain Line Inputs  (1) Traditional Variable Gain Line Output - with front panel volume control + connector for assistive listening devices |
| PA Connector                                                           | Connects to Public Address System and mutes amplifier during announcements                                                                                                                                            |
| Accessory Port                                                         | Accepts WPA-03 Remote Wall Plate that provides an additional input with level control and ALD output with level control                                                                                               |
| Equalization                                                           | 3-Band equalizer (Bass, Mid, Treble)                                                                                                                                                                                  |
| Receiver Specifications                                                | DECT Technology 1.9 GHz                                                                                                                                                                                               |
| Coverage                                                               | Adjustable for optimal coverage                                                                                                                                                                                       |
| Weight                                                                 | 2.15 lbs (34.40 oz)                                                                                                                                                                                                   |
| Dimensions                                                             | 12.25 (H) x 8.75 (W) x 2.75 (D) in (311.15 x 222.25 x 69.85 mm)                                                                                                                                                       |